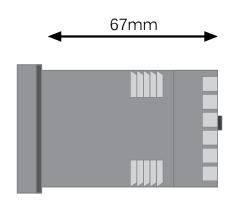

#### Reduce Space Required Behind-the-Panel

The short 67mm depth benefits installers by giving better access and reducing the panel depth required.

This results in MAX*VU* being easier to wire and quicker to install to save in overall costs.