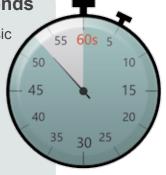

#### At-a-Glance

Save Valuable Time - Set-Up in Under 60 Seconds

MAX*VU* has been specially designed for ease of use with a basic setup menu accessed from the front keypad.

- Includes 10 most common parameter settings
- Set-up in less than 60 sec for many applications
- Advanced set-up menu can also be accessed when needed