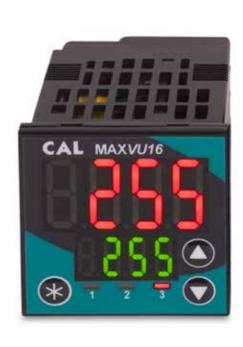

MAX*VU*'s impressive large digits create the largest active display area for any 1/16DIN (48x48mm) controller and is equally impressive on the larger 1/8DIN version (96 x48mm).