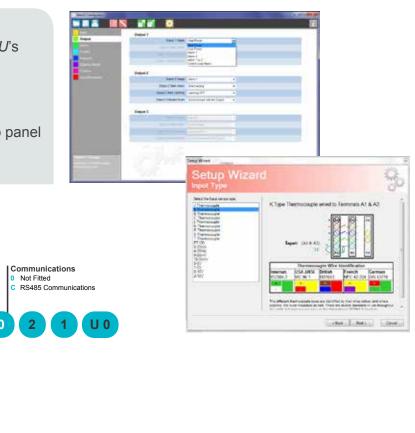

## **MAXVU** Configuration Software

Controllers can be programmed quickly using the dedicated PC configuration tool via MAX*VU*'s integral configuration port.

- · Logical menu driven interface
- Tables with dropdown menus
- Graphical setup wizard with informative help panel

Supply Voltage

AA0

Output Out 1 Out 2 Out 3

> None Relay

SSR SSR None SSR Relay None

RRO Relay Relay
AAR SSR SSR

ARR SSR Relay RRR Relay Relay

· Save configuration files