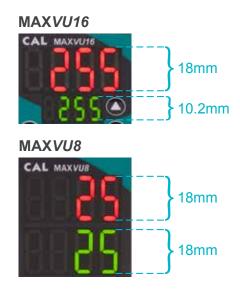

## Improve Process Monitoring with a High Visibility Display

The high visibility display provides increased clarity and enables vital process information and alarm messages to be viewed at a glance, even from a distance.

MAX*VU*'s impressive large digits create the largest active display area for any 1/16DIN (48x48mm) controller and is equally impressive on the larger 1/8DIN version (96 x48mm).