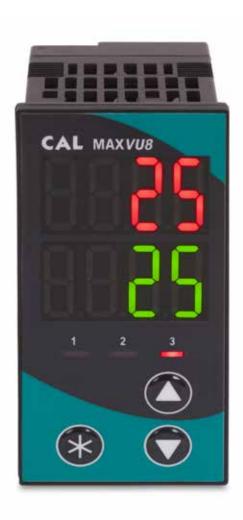

MAX*VU*'s impressive large digits create the largest active display area for any 1/16DIN (48x48mm) controller and is equally impressive on the larger 1/8DIN version (96 x48mm).