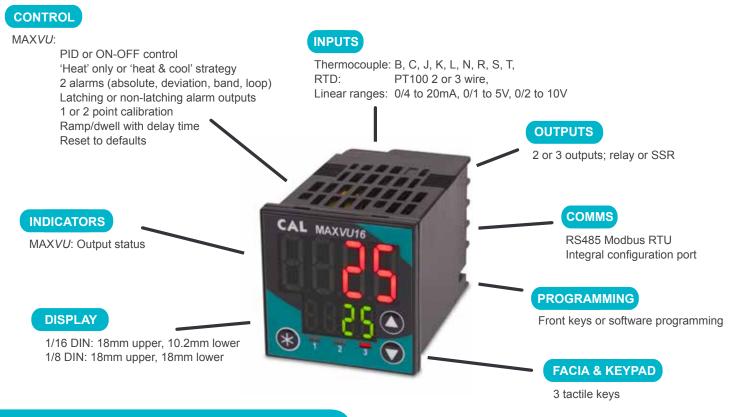

# **MAXVU**

The new MAX*VU* is a cost effective temperature controller which is fast to configure, has improved display visibility and reduces costs by minimizing wiring and panel space.

#### At-a-Glance

Save Valuable Time - Set-Up in Under 60 Seconds

MAX*VU* has been specially designed for ease of use with a basic setup menu accessed from the front keypad.

- Includes 10 most common parameter settings
- Set-up in less than 60 sec for many applications
- Advanced set-up menu can also be accessed when needed

## Improve Process Monitoring with a High Visibility Display

The high visibility display provides increased clarity and enables vital process information and alarm messages to be viewed at a glance, even from a distance.

MAX*VU*'s impressive large digits create the largest active display area for any 1/16DIN (48x48mm) controller and is equally impressive on the larger 1/8DIN version (96 x48mm).

### **Key Features**